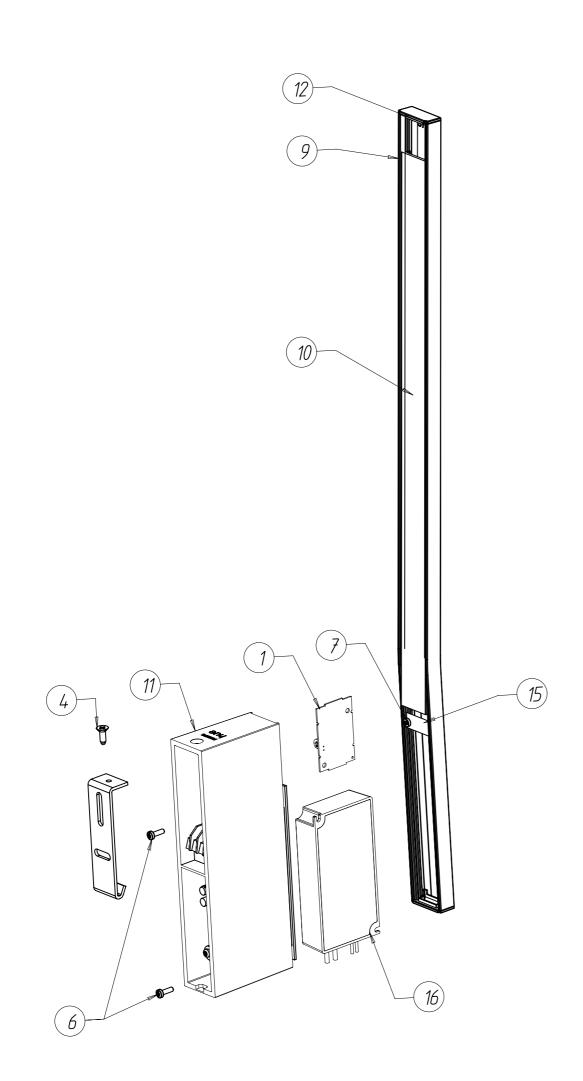

| 2.5 |                                                                                      |                                                                |
|-----|--------------------------------------------------------------------------------------|----------------------------------------------------------------|
| #   | Disassemble/dismantle steps                                                          | Tools needed                                                   |
| а   | Remove bracket (1) by unsrewing screw (2)                                            | CROSSHEAD SCREWDRIVER PZ                                       |
| b   | Remove base (3) by removing screws (4) 2x                                            | TORXHEAD SCREW DRIVER T10                                      |
| С   | LIGHT SOURCE - HUE CONNECT(5) and CONTROL GEAR-PSU (6) can be removed from the base. | -                                                              |
| d   | Remove low voltage wires of the cable of LIGHT SOURCE - HUE CONNECT (5)              | FLATHEAD SCREWDRIVER OR WAGO TOOL #2065                        |
| е   | Slide plate (7) down a little by loosing screw (8).                                  | CROSSHEAD SCREWDRIVER PZ                                       |
| f   | Slide diffuser (9) a little down                                                     |                                                                |
| g   | Remove endcap (10) from profile (11) by pushing it from the inside                   | FLATHEAD SCREWDRIVER+HAMMER                                    |
| h   | Remove the diffuser (9) by sliding up.                                               | -                                                              |
| i   | Remove low voltage wires of the LIGHT SOURCE - LED STRIP (12)                        | -                                                              |
| j   | Remove LIGHT SOURCE-LIGHT STRIP (12)                                                 | See document: 200604 - Instruction LED Strip Removal Procedure |

- A specific Wago tool #2065 can be ordered separately for wire insertion and release tool:

| #  | COMPONENT                  | QTY |
|----|----------------------------|-----|
| 1  | LIGHT SOURCE - HUE CONNECT | 1   |
| 2  | SCREW                      | 1   |
| 3  | BASE                       | 1   |
| 4  | SCREW                      | 2   |
| 5  | LIGHT SOURCE - HUE CONNECT | 1   |
| 6  | CONTROL GEAR - PSU         | 1   |
| 7  | PLATE                      | 1   |
| 8  | SCREW                      | 1   |
| 9  | DIFFUSER                   | 1   |
| 10 | END CAP                    | 1   |
| 11 | PROFILE                    | 1   |
| 12 | LIGHT SOURCE - LED STRIP   | 1   |