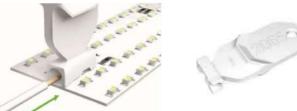

| 2.5 |                                                                                      |                                                                |
|-----|--------------------------------------------------------------------------------------|----------------------------------------------------------------|
| #   | Disassemble/dismantle steps                                                          | Tools needed                                                   |
| а   | Remove bracket (1) by unsrewing screw (2)                                            | CROSSHEAD SCREWDRIVER PZ                                       |
| b   | Remove base (3) by removing screws (4) 2x                                            | TORXHEAD SCREW DRIVER T10                                      |
| С   | LIGHT SOURCE - HUE CONNECT(5) and CONTROL GEAR-PSU (6) can be removed from the base. | -                                                              |
| d   | Remove low voltage wires of the cable of LIGHT SOURCE - HUE CONNECT (5)              | FLATHEAD SCREWDRIVER OR WAGO TOOL #2065                        |
| е   | Slide plate (7) down a little by loosing screw (8).                                  | CROSSHEAD SCREWDRIVER PZ                                       |
| f   | Slide diffuser (9) a little down                                                     |                                                                |
| g   | Remove endcap (10) from profile (11) by pushing it from the inside                   | FLATHEAD SCREWDRIVER+HAMMER                                    |
| h   | Remove the diffuser (9) by sliding up.                                               | -                                                              |
| i   | Remove low voltage wires of the LIGHT SOURCE - LED STRIP (12)                        | -                                                              |
| j   | Remove LIGHT SOURCE-LIGHT STRIP (12)                                                 | See document: 200604 - Instruction LED Strip Removal Procedure |

- A specific Wago tool #2065 can be ordered separately for wire insertion and release tool:

| #  | COMPONENT                  | QTY |
|----|----------------------------|-----|
| 1  | LIGHT SOURCE - HUE CONNECT | 1   |
| 2  | SCREW                      | 1   |
| 3  | BASE                       | 1   |
| 4  | SCREW                      | 2   |
| 5  | LIGHT SOURCE - HUE CONNECT | 1   |
| 6  | CONTROL GEAR - PSU         | 1   |
| 7  | PLATE                      | 1   |
| 8  | SCREW                      | 1   |
| 9  | DIFFUSER                   | 1   |
| 10 | END CAP                    | 1   |
| 11 | PROFILE                    | 1   |
| 12 | LIGHT SOURCE - LED STRIP   | 1   |