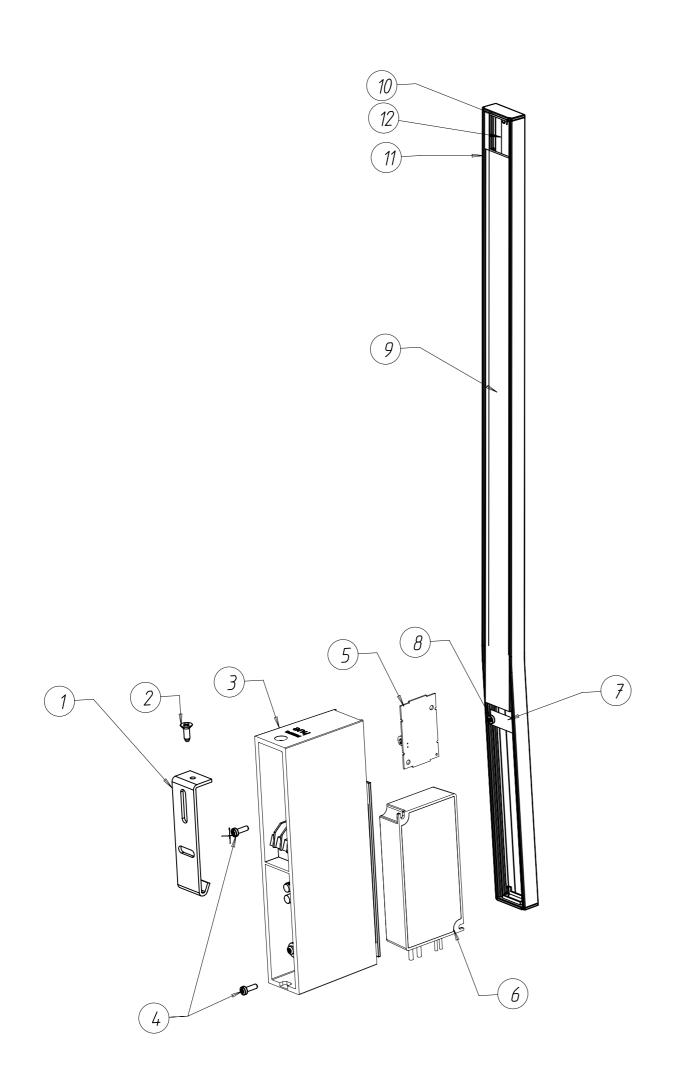

| 2.5 |                                                                                      |                                                                |
|-----|--------------------------------------------------------------------------------------|----------------------------------------------------------------|
| #   | Disassemble/dismantle steps                                                          | Tools needed                                                   |
| а   | Remove bracket (1) by unsrewing screw (2)                                            | CROSSHEAD SCREWDRIVER PZ                                       |
| b   | Remove base (3) by removing screws (4) 2x                                            | TORXHEAD SCREW DRIVER T10                                      |
| С   | LIGHT SOURCE - HUE CONNECT(5) and CONTROL GEAR-PSU (6) can be removed from the base. | -                                                              |
| d   | Remove low voltage wires of the cable of LIGHT SOURCE - HUE CONNECT (5)              | FLATHEAD SCREWDRIVER OR WAGO TOOL #2065                        |
| е   | Slide plate (7) down a little by loosing screw (8).                                  | CROSSHEAD SCREWDRIVER PZ                                       |
| f   | Slide diffuser (9) a little down                                                     |                                                                |
| g   | Remove endcap (10) from profile (11) by pushing it from the inside                   | FLATHEAD SCREWDRIVER+HAMMER                                    |
| h   | Remove the diffuser (9) by sliding up.                                               | -                                                              |
| i   | Remove low voltage wires of the LIGHT SOURCE - LED STRIP (12)                        | -                                                              |
| j   | Remove LIGHT SOURCE-LIGHT STRIP (12)                                                 | See document: 200604 - Instruction LED Strip Removal Procedure |

- A specific Wago tool #2065 can be ordered separately for wire insertion and release tool:

| #  | COMPONENT                  | QTY |
|----|----------------------------|-----|
| 1  | LIGHT SOURCE - HUE CONNECT | 1   |
| 2  | SCREW                      | 1   |
| 3  | BASE                       | 1   |
| 4  | SCREW                      | 2   |
| 5  | LIGHT SOURCE - HUE CONNECT | 1   |
| 6  | CONTROL GEAR - PSU         | 1   |
| 7  | PLATE                      | 1   |
| 8  | SCREW                      | 1   |
| 9  | DIFFUSER                   | 1   |
| 10 | END CAP                    | 1   |
| 11 | PROFILE                    | 1   |
| 12 | LIGHT SOURCE - LED STRIP   | 1   |