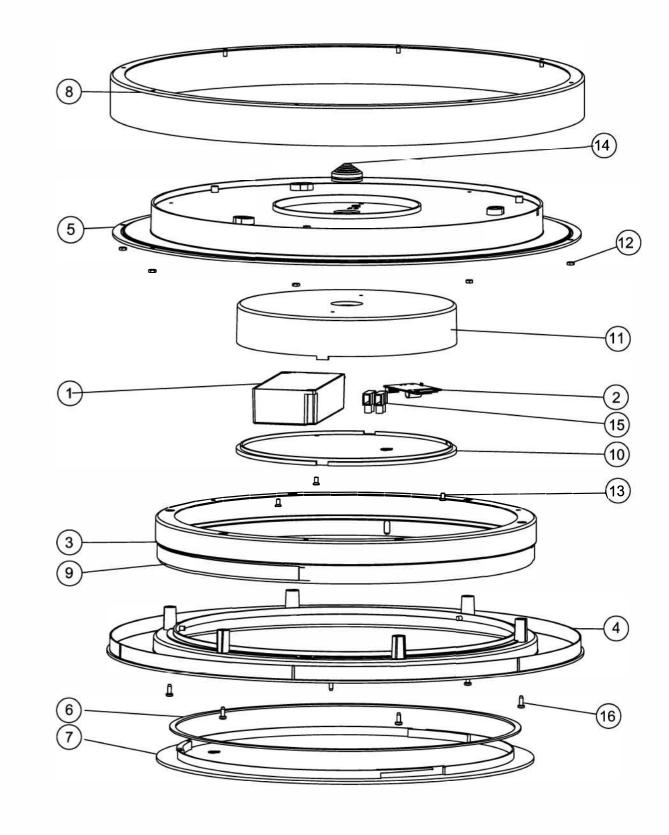

## Warnings

Always make sure the luminaire is detached from the mains socket Always make sure the DC cable is detached from the power supply Staring at the operating light source may cause eye injury

| # | Disassemble/dismantle steps                                                        |             |  |  |  |  |
|---|------------------------------------------------------------------------------------|-------------|--|--|--|--|
| а | Remove Front ring [7] from Diffuser [4]                                            |             |  |  |  |  |
| b | Unscrew 6pcs Screws [16] and remove Diffuser [4] from Upper diffuser [5]           | screwdriver |  |  |  |  |
| С | Unscrew 3pcs Screws [13] and remove Mounting ring [3] from Upper diffuser [5]      | screwdriver |  |  |  |  |
| d | Unscrew 3pcs Screws [13] and remove Junction box cover [10] from Junction box [11] | screwdriver |  |  |  |  |
| е | Unscrew 2pcs Screws and remove Hue Connect [2] from Junction box [11]              | screwdriver |  |  |  |  |
| f | Remove Driver [1] from Junction box [11]                                           |             |  |  |  |  |
| g | Remove LED strip [9] from Mounting ring [3]                                        |             |  |  |  |  |

| #  | COMPONENT          | QTY |
|----|--------------------|-----|
| 1  | Driver             | 1   |
| 2  | Hue Connect        | 1   |
| 3  | Mounting ring      | 1   |
| 4  | Diffuser           | 1   |
| 5  | Upper diffuser     | 1   |
| 6  | Water proof ring   | 1   |
| 7  | Front ring         | 1   |
| 8  | Outer ring         | 1   |
| 9  | LED strip          | 1   |
| 10 | Junction box cover | 1   |
| 11 | Junction box       | 1   |
| 12 | NUT                | 8   |
| 13 | Screw              | 3   |
| 14 | Water proof plug   | 1   |
| 15 | Terminal block     | 1   |
| 16 | Screw              | 6   |