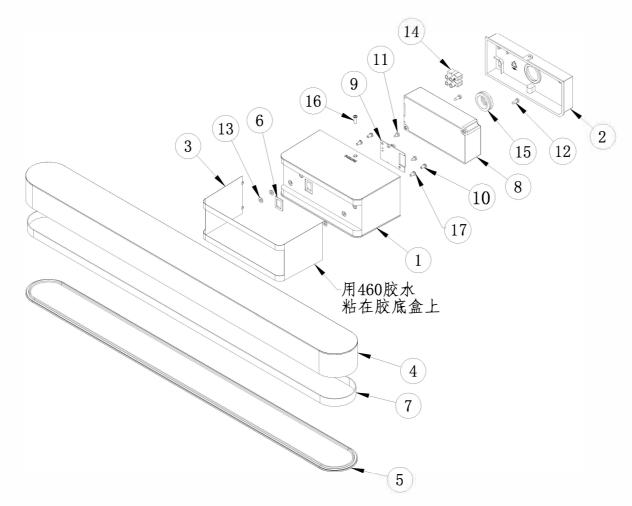

## Warnings

Always make sure the luminaire is detached from the mains socket Always make sure the DC cable is detached from the power supply Staring at the operating light source may cause eye injury

| # | Disassemble/dismantle steps                                                                                               | Tools needed |
|---|---------------------------------------------------------------------------------------------------------------------------|--------------|
| а | Unscrew 2 screws[16] and remove Plastic sealed housing[2] from base[1]                                                    | screwdriver  |
| b | Unplag terminal block[14] and Water proof plug[15] from Plastic sealed housing[2]                                         |              |
| С | Unscrew 2 screws[12] from base[1]                                                                                         | screwdriver  |
| d | Unscrew 2 screws[11] from base[1]                                                                                         | screwdriver  |
| е | Unplag cable from hue connect[9]                                                                                          |              |
| f | Unplag driver[8] cable from hue connect[9]                                                                                |              |
| g | Remove driver[8] and hue connect[9] from base[1]                                                                          |              |
| h | Breaking Reflector[5] and remove LED strip[7] from Deco ring[4]. The electrical components are not allowed to be damaged. |              |