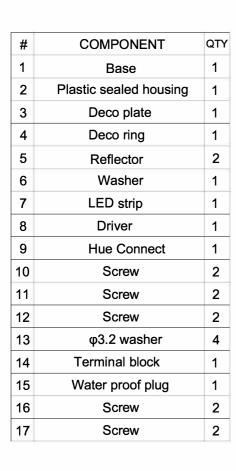

## Warnings

Always make sure the luminaire is detached from the mains socket Always make sure the DC cable is detached from the power supply Staring at the operating light source may cause eye injury

| # | Disassemble/dismantle steps                                                                                               | Tools needed |
|---|---------------------------------------------------------------------------------------------------------------------------|--------------|
| а | Unscrew 2 screws[16] and remove Plastic sealed housing[2] from base[1]                                                    | screwdriver  |
| b | Unplag terminal block[14] and Water proof plug[15] from Plastic sealed housing[2]                                         |              |
| С | Unscrew 2 screws[12] from base[1]                                                                                         | screwdriver  |
| d | Unscrew 2 screws[11] from base[1]                                                                                         | screwdriver  |
| е | Unplag cable from hue connect[9]                                                                                          |              |
| f | Unplag driver[8] cable from hue connect[9]                                                                                |              |
| g | Remove driver[8] and hue connect[9] from base[1]                                                                          |              |
| h | Breaking Reflector[5] and remove LED strip[7] from Deco ring[4]. The electrical components are not allowed to be damaged. |              |