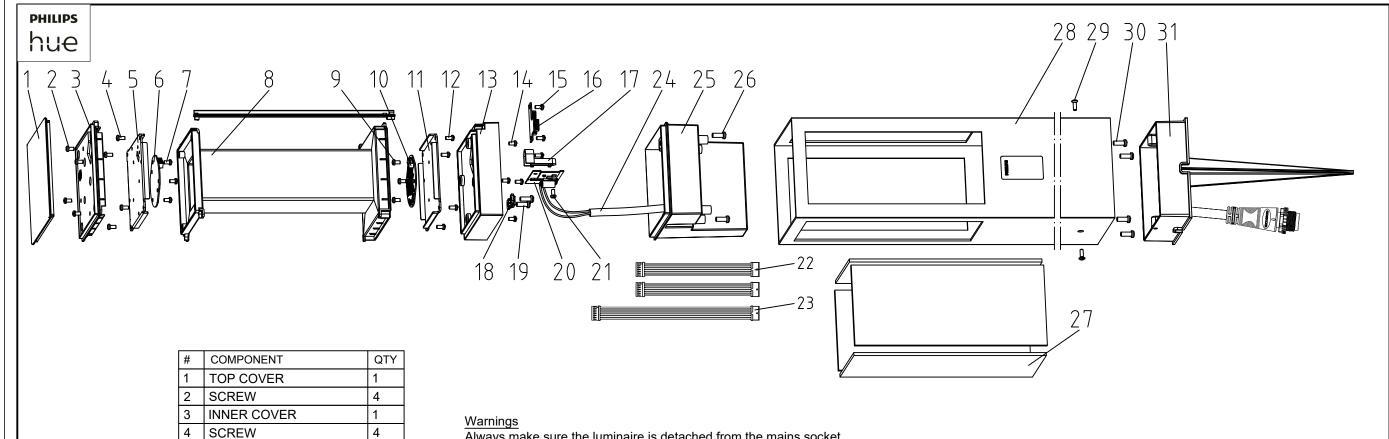

Always make sure the luminaire is detached from the mains socket Always make sure the DC cable is detached from the power supply Staring at the operating light source may cause eye injury

5 HEATSINK

SCREW 8 DIFFUSER 9 SCREW

11 HEATSINK 12 SCREW

13 UPPER BOX 14 SCREW

15 SCREW

21 SCREW

24 CABLE

27 GLASS

28 PROFILE 29 SCREW

30 SCREW

31 BASE

25 LOWER BOX 26 SCREW

16 SPLITTER 17 BRACKET 18 CLAMPER 19 SCREW

7

6 LIGHT SOURCE - LED MODULE 1

10 LIGHT SOURCE - LED MODULE 1

20 LIGHT SOURCE - HUE CONNECT 1

22 SHORT FLAT CALBLE

23 LONG FLAT CABLE

3

4

2

2

2

2

2

4

3

4

| # | Disassemble/dismantle steps                                                                                           | Tools needed                            |
|---|-----------------------------------------------------------------------------------------------------------------------|-----------------------------------------|
| а | REMOVE THE TOP COVER (1)                                                                                              | FLAT HEAD SCREW DRIVER                  |
| b | REMOVE INNER COVER (3) BY UNSCREWING THE SCREWS (2)                                                                   | CROSS HEAD SCREW DRIVER                 |
| С | REMOVE THE GLASSES (27)                                                                                               | -                                       |
| d | REMOVE THE BASE (31) BY UNSCREWING THE SCREWS (29)                                                                    | CROSS HEAD SCREW DRIVER                 |
| е | REMOVE THE PROFILE (28) BY UNSCREWING THE SCREWS (30)                                                                 | CROSS HEAD SCREW DRIVER                 |
| f | UNSCREW THE SCREWS (4)                                                                                                | CROSS HEAD SCREW DRIVER                 |
| g | REMOVE LIGHT SOURCE - LED MODULE (6) BY UNSCREWING THE SCREWS (7)                                                     | CROSS HEAD SCREW DRIVER                 |
| h | REMOVE THE LONG FLAT CABLE (23) FROM THE LIGHT SOURCE - LED MODULE (6)                                                | -                                       |
| i | REMOVE LOWER BOX (25) BY UNSCREWING THE SCREWS (26)                                                                   | CROSS HEAD SCREW DRIVER                 |
| j | REMOVE CLAMPER (18) BY UNSCREWING THE SCREWS (19)                                                                     | CROSS HEAD SCREW DRIVER                 |
| k | REMOVE WIRE OF THE CABLE (24) FROM THE LIGHT SOURCE - HUE CONNECT (20)                                                | FLATHEAD SCREWDRIVER OR WAGO TOOL #2065 |
| I | REMOVE SHORT FLAT CABLES (22) AND LONG FLAT CABLE (23) FORM THE SPLITTER (16) AND THE LIGHT SOURCE - HUE CONNECT (20) | -                                       |
| m | REMOVE LIGHT SOURCE - HUE CONNECT (20) BY UNSCREWING THE SCREW (21)                                                   | CROSS HEAD SCREW DRIVER                 |
| n | REMOVE THE SPLITTER (16) BY UNSCREWING THE SCREWS (15)                                                                | CROSS HEAD SCREW DRIVER                 |
| 0 | REMOVE UPPER BOX (13) BY UNSCREWING THE SCREWS (14)                                                                   | CROSS HEAD SCREW DRIVER                 |
| р | REMOVE THE DIFFUSER (8) BY UNSCREWING THE SCREWS (8)                                                                  | CROSS HEAD SCREW DRIVER                 |
| q | REMOVE LIGHT SOURCE - LED MODULE (10) BY UNSCREWING THE SCREWS (9)                                                    | CROSS HEAD SCREW DRIVER                 |