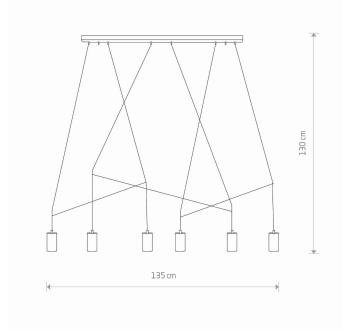

## **CATALOGUE CARD**

LUMINAIRE MODEL 9675

IMBRIA CATALOGUE GROUP **COUNTRY OF ORIGIN** 

**KATALOG 2022 MADE IN POLAND** 

| GU10         | LIGHT SOURCE                  |
|--------------|-------------------------------|
| Replaceable  | LIGHT SOURCES TYPE            |
| 35W          | MAXIMUM WATTAGE               |
| No           | LAMP INCLUDES SOURCE OF LIGHT |
| 6            | NUMBER OF LIGHT SOURCES       |
| IP20         | IP                            |
| Interior use |                               |

Interior use

PACKAGE DIMENSIONS (L/W/H)

106cm/19cm/11cm

**NET/GROSS WEIGHT** 

3.15kg/3.65kg

ASSEMBLY METHOD

**Bridge Black** 

LEADING/SUPPLEMENTARY COLOR **MATERIALS** 