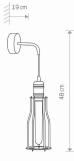

## ERE C € ĽK 🕑 🛎 🕁 🕀

| PACKAGE DIMENSIONS<br>(L/W/H) | 31,5cm/13,5cm/11,5cm            |
|-------------------------------|---------------------------------|
| NET/GROSS WEIGHT              | 0,52kg/0,61kg                   |
| ASSEMBLY METHOD               | Bridge                          |
| LEADING/SUPPLEMENT            | ARY COLOR Black,Copper          |
| MATERIALS                     | Painted steel,Copper-clad steel |
| STYLE                         | Industrial                      |
| ELECTRICAL SECURITY           | CLASS                           |
| POWER SUPPLY                  | ~220-230V/50/60Hz               |
|                               |                                 |

CATALOGUE GROUP COUNTRY OF ORIGIN KATALOG 2022 MADE IN POLAND

DIMENSIONS