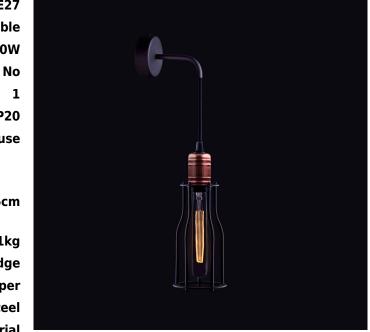

## CATALOGUE CARD

LUMINAIRE MODELWORKSHOP6605LIGHT SOURCELIGHT SOURCES TYPEReplaceableMAXIMUM WATTAGELAMP INCLUDES SOURCE OF LIGHTNONUMBER OF LIGHT SOURCESIPIP20

Interior use

## ERE C € ĽK 🕑 🛎 🕁 🕀

| PACKAGE DIMENSIONS<br>(L/W/H) | 31,5cm/13,5cm/11,5cm            |
|-------------------------------|---------------------------------|
| NET/GROSS WEIGHT              | 0,52kg/0,61kg                   |
| ASSEMBLY METHOD               | Bridge                          |
| LEADING/SUPPLEMENT            | ARY COLOR Black,Copper          |
| MATERIALS                     | Painted steel,Copper-clad steel |
| STYLE                         | Industrial                      |
| ELECTRICAL SECURITY           | CLASS                           |
| POWER SUPPLY                  | ~220-230V/50/60Hz               |
|                               |                                 |