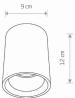

|                                |
| NET/GROSS WEIGHT              | 0.9kg/1.07kg           |                                      |                                |
| ASSEMBLY METHOD               | <b>Direct assembly</b> |                                      |                                |
| LEADING/SUPPLEMENTARY COLOR   | Gray                   |                                      |                                |
| MATERIALS                     | Concrete               |                                      |                                |
| STYLE                         | Modern                 |                                      |                                |

~220-230V/50/60Hz



ELECTRICAL SECURITY CLASS

POWER SUPPLY

Nowodvorski

## je.....

DIMENSIONS



## **CATALOGUE CARD**