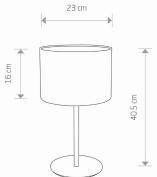

## **CATALOGUE CARD**

KATALOG 2022

|                               | 9091                  | COUNTRY OF ORIGIN | MADE IN POLAND |
|-------------------------------|-----------------------|-------------------|----------------|
| LIGHT SOURCE                  | E27                   |                   |                |
| LIGHT SOURCES TYPE            | Replaceable           |                   |                |
| MAXIMUM WATTAGE               | 1x60W                 |                   |                |
| LAMP INCLUDES SOURCE OF I     | LIGHT No              |                   |                |
| NUMBER OF LIGHT SOURCES       | 1                     |                   |                |
| IP                            | IP20                  |                   |                |
|                               | Interior use          |                   |                |
| ERECE œ ₫ €                   | $\Box$                |                   |                |
| PACKAGE DIMENSIONS<br>(L/W/H) | 36cm/26cm/33cm        |                   |                |
| NET/GROSS WEIGHT              | 1,06kg/1,645kg        |                   |                |
| ASSEMBLY METHOD               | Free-standing product |                   |                |
| LEADING/SUPPLEMENTARY CO      | DLOR Black,Gold       |                   |                |
| MATERIALS                     | Fabric,Painted steel  |                   |                |
| STYLE                         | Modern                |                   |                |
| ELECTRICAL SECURITY CLASS     | II                    | DIMENSIONS        |                |
| POWER SUPPLY                  | ~220-230V/50/60Hz     |                   |                |