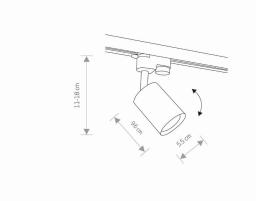

Interior use

PACKAGE DIMENSIONS

19cm/6.5cm/9cm

(L/W/H)

**NET/GROSS WEIGHT** 0.285kg/0.33kg

ASSEMBLY METHOD **Works with Profile System** 

LEADING/SUPPLEMENTARY COLOR

MATERIALS Painted steel, Plastic PC, Chrome

**STYLE** Modern

**ELECTRICAL SECURITY CLASS** 

**POWER SUPPLY** ~220-230V/50/60Hz

**II** DIMENSIONS