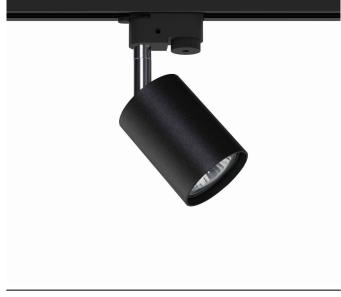

## **CATALOGUE CARD**

LUMINAIRE MODEL PROFILE EYE SPOT CATALOGUE GROUP

9322

**COUNTRY OF ORIGIN** 

**KATALOG 2022 MADE IN POLAND** 

LIGHT SOURCE **GU10** LIGHT SOURCES TYPE Replaceable MAXIMUM WATTAGE 10W only LED LAMP INCLUDES SOURCE OF LIGHT No NUMBER OF LIGHT SOURCES 1 ΙP **IP20** 

Interior use

PACKAGE DIMENSIONS

19cm/6.5cm/9cm

(L/W/H)

**NET/GROSS WEIGHT** 0.285kg/0.33kg

ASSEMBLY METHOD **Works with Profile System** 

LEADING/SUPPLEMENTARY COLOR

MATERIALS Painted steel, Plastic PC, Chrome

**STYLE** Modern

**ELECTRICAL SECURITY CLASS** 

**POWER SUPPLY** ~220-230V/50/60Hz

**II** DIMENSIONS