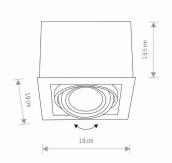

> **IP20** Interior use

PACKAGE DIMENSIONS

21cm/21cm/21cm

(L/W/H)

ΙP

**NET/GROSS WEIGHT** 1,14kg/1,38kg ASSEMBLY METHOD **Direct assembly** LEADING/SUPPLEMENTARY COLOR **Black MATERIALS** 

**Plywood, Painted steel STYLE** Modern

**ELECTRICAL SECURITY CLASS** 

**POWER SUPPLY** ~220-230V/50/60Hz

**I** DIMENSIONS