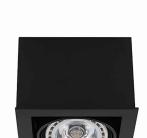

> **IP20** Interior use

PACKAGE DIMENSIONS

21cm/21cm/21cm

(L/W/H)

ΙP

**NET/GROSS WEIGHT** 1,14kg/1,38kg ASSEMBLY METHOD **Direct assembly** LEADING/SUPPLEMENTARY COLOR **Black MATERIALS** 

**Plywood, Painted steel STYLE** Modern