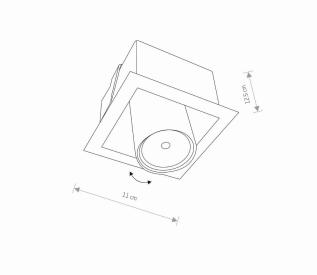

**ELECTRICAL SECURITY CLASS** 

**POWER SUPPLY** ~220-230V/50/60Hz

**I** DIMENSIONS

**CUT OUT** 

**HOLE SHAPE Square HOLE DIMENSIONS** 9x9.5cm