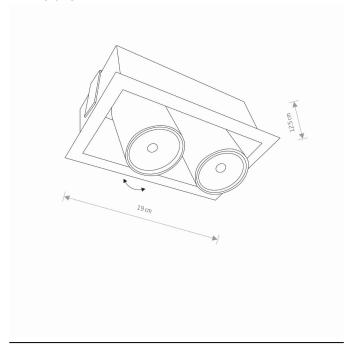

Interior use

PACKAGE DIMENSIONS (L/W/H)

20cm/12cm/13cm

**NET/GROSS WEIGHT** ASSEMBLY METHOD

0,88kg/0,94kg **Recessed assembly** 

LEADING/SUPPLEMENTARY COLOR

White

**MATERIALS** 

**Painted steel** 

**STYLE** 

Modern

**ELECTRICAL SECURITY CLASS POWER SUPPLY** 

~220-230V/50/60Hz

**I** DIMENSIONS

**CUT OUT** 

**HOLE SHAPE HOLE DIMENSIONS**  Rectangular 9x17.5cm