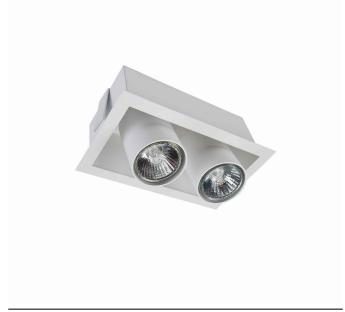

## **CATALOGUE CARD**

LUMINAIRE MODEL **EYE MOD** 8938

CATALOGUE GROUP **COUNTRY OF ORIGIN** 

**KATALOG 2022 MADE IN POLAND** 

LIGHT SOURCE **GU10** LIGHT SOURCES TYPE Replaceable MAXIMUM WATTAGE 2x35W LAMP INCLUDES SOURCE OF LIGHT No NUMBER OF LIGHT SOURCES 2 ΙP IP20

Interior use

PACKAGE DIMENSIONS (L/W/H)

20cm/12cm/13cm

**NET/GROSS WEIGHT** ASSEMBLY METHOD

0,88kg/0,94kg **Recessed assembly** 

LEADING/SUPPLEMENTARY COLOR

White

**MATERIALS** 

**Painted steel** 

**STYLE** 

Modern

**ELECTRICAL SECURITY CLASS POWER SUPPLY** 

~220-230V/50/60Hz

**I** DIMENSIONS

**CUT OUT** 

**HOLE SHAPE HOLE DIMENSIONS**  Rectangular 9x17.5cm