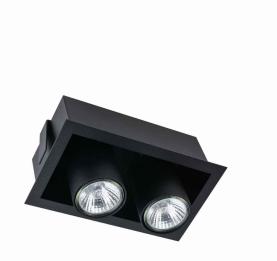

| Nowodvorski        |             |                   |
|--------------------|-------------|-------------------|
| LUMINAIRE MODEL    | EYE MOD     | CATALOGUE GROUP   |
|                    | 8940        | COUNTRY OF ORIGIN |
| LIGHT SOURCE       | GU10        |                   |
| LIGHT SOURCES TYPE | Replaceable |                   |
| MAXIMUM WATTAGE    | 2x35W       |                   |

| LAMP INCLUDES SOURCE OF LIGHT | No           |
|-------------------------------|--------------|
| NUMBER OF LIGHT SOURCES       | 2            |
| IP                            | IP20         |
|                               | Interior use |

5903139894098

| PACKAGE DIMENSIONS<br>(L/W/H) | 20cm/12cm/13cm           |
|-------------------------------|--------------------------|
| NET/GROSS WEIGHT              | 0,88kg/0,94kg            |
| ASSEMBLY METHOD               | <b>Recessed assembly</b> |
| LEADING/SUPPLEMENTARY COLOR   | Black                    |
| MATERIALS                     | Painted steel            |
| STYLE                         | Modern                   |
| ELECTRICAL SECURITY CLASS     | I                        |
| POWER SUPPLY                  | ~220-230V/50/60Hz        |
|                               |                          |