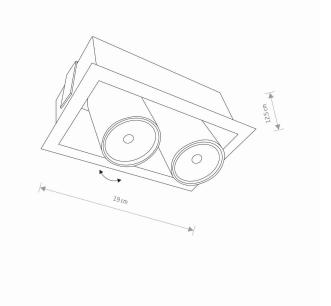

-----|
| NUMBER OF LIGHT SOURCES       | 2            |
| IP                            | IP20         |
|                               | Interior use |



5903139894098

| PACKAGE DIMENSIONS<br>(L/W/H) | 20cm/12cm/13cm           |
|-------------------------------|--------------------------|
| NET/GROSS WEIGHT              | 0,88kg/0,94kg            |
| ASSEMBLY METHOD               | <b>Recessed assembly</b> |
| LEADING/SUPPLEMENTARY COLOR   | Black                    |
| MATERIALS                     | Painted steel            |
| STYLE                         | Modern                   |
| ELECTRICAL SECURITY CLASS     | I                        |
| POWER SUPPLY                  | ~220-230V/50/60Hz        |
|                               |                          |



## DIMENSIONS



CUT OUT

HOLE SHAPE HOLE DIMENSIONS Rectangular 9x17.5cm

## **CATALOGUE CARD**

**KATALOG 2022** MADE IN POLAND