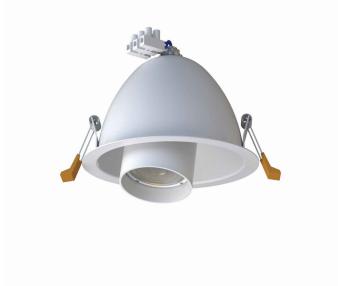

## **CATALOGUE CARD**

LUMINAIRE MODEL DOT 9378

**CATALOGUE GROUP COUNTRY OF ORIGIN** 

**KATALOG 2022 MADE IN POLAND** 

LIGHT SOURCE **GU10** LIGHT SOURCES TYPE Replaceable MAXIMUM WATTAGE 10W only LED LAMP INCLUDES SOURCE OF LIGHT No NUMBER OF LIGHT SOURCES 1 ΙP Interior use

**IP20** 

PACKAGE DIMENSIONS

13.5cm/13.5cm/14.5cm

(L/W/H)

**NET/GROSS WEIGHT** 0.45kg/0.54kg ASSEMBLY METHOD **Recessed assembly** LEADING/SUPPLEMENTARY COLOR White **MATERIALS Painted steel STYLE** Modern