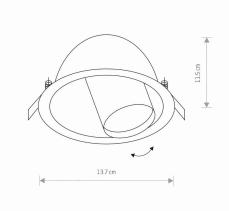

**IP20** 

PACKAGE DIMENSIONS

13.5cm/13.5cm/14.5cm

(L/W/H)

**NET/GROSS WEIGHT** 0.45kg/0.54kg ASSEMBLY METHOD **Recessed assembly** LEADING/SUPPLEMENTARY COLOR White **MATERIALS Painted steel STYLE** Modern

**ELECTRICAL SECURITY CLASS** 

**POWER SUPPLY** ~220-230V/50/60Hz

**I** DIMENSIONS

**CUT OUT** 

**HOLE SHAPE** Round **HOLE DIMENSIONS** fi.12.9cm