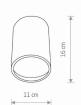

**ELECTRICAL SECURITY CLASS** 

**POWER SUPPLY** ~220-230V/50/60Hz

| DIMENSIONS