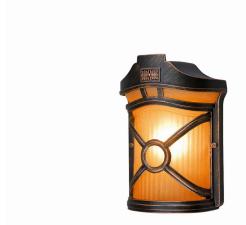

## **CATALOGUE CARD**

LUMINAIRE MODEL DON CATALOGUE GROUP **KATALOG 2022** 4687 **COUNTRY OF ORIGIN** MADE IN P.R.C.

| E27          | LIGHT SOURCE                  |
|--------------|-------------------------------|
| Replaceable  | LIGHT SOURCES TYPE            |
| 60W          | MAXIMUM WATTAGE               |
| No           | LAMP INCLUDES SOURCE OF LIGHT |
| 1            | NUMBER OF LIGHT SOURCES       |
| IP44         | IP                            |
| Exterior use |                               |

PACKAGE DIMENSIONS 21,5cm/12cm/29cm

(L/W/H) **NET/GROSS WEIGHT** 1,19kg/1,37kg

ASSEMBLY METHOD **Direct assembly** LEADING/SUPPLEMENTARY COLOR Black with a copper patina

**MATERIALS** Painted aluminum, Glass