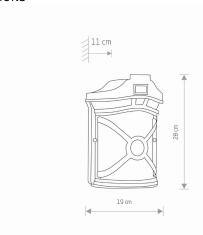

## Classic DIMENSIONS

PACKAGE DIMENSIONS 21,5cm/12cm/29cm

(L/W/H) **NET/GROSS WEIGHT** 1,19kg/1,37kg

ASSEMBLY METHOD **Direct assembly** LEADING/SUPPLEMENTARY COLOR Black with a copper patina

**MATERIALS** Painted aluminum, Glass