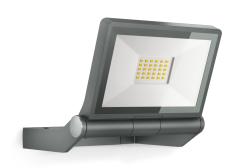

#### LED Floodlight without sensor

#### **Function description**

Astonishingly efficient. Extra-long service life. The XLED ONE wall and ceiling spot impresses with modern LED technology and provides 3000 K and 2550 lm of warm white light from an energy-saving 23 W. The aluminium panel can be tilted through 180°. With high-quality and powerful reflector as well as long-life LEDs (30 years).

# **XLED ONE**

Anthracite EAN 4007841 065201