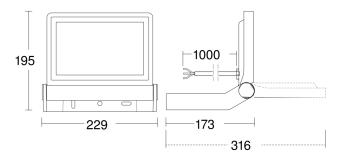

## **Dimension Drawing**

### **Technical specifications**

| Dimensions (L x W x H)                        | 173 x 229 x 195 mm       |
|-----------------------------------------------|--------------------------|
| Mains power supply                            | 220 – 240 V / 50 – 60 Hz |
| Output                                        | 23 W                     |
| Luminous flux                                 | 2550 lm                  |
| Colour temperature                            | 3000 K                   |
| Colour variation LED                          | SDCM3                    |
| Colour Rendering Index CRI                    | 80-89                    |
| With lamp                                     | Yes, STEINEL LED system  |
| Lamp                                          | LED cannot be replaced   |
| LED life expectancy (max. °C)                 | 50000 h                  |
| Drop in luminous flux in accordance with LM80 | L70B10                   |
| LED cooling system                            | Passive Thermo Control   |
| With motion detector                          | No                       |
| Photo-cell controller                         | No                       |