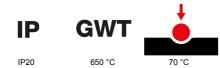

## **TECHNICAL SYMBOLOGY**

## STANDARDS/APPROVALS

| Colour                                       | Satin White                                                 | Description         | 3 modules                                                            |
|----------------------------------------------|-------------------------------------------------------------|---------------------|----------------------------------------------------------------------|
| For support codes                            | GW16803N                                                    | Power supply        | Via one of the suitable connected devices installed within it or via |
|                                              |                                                             |                     | dedicated power supply unit GWA1700                                  |
| Standard                                     | 2014/35/EU, 2014/30/EU, 2011/65/EU + 2015/863, EN           | Working temperature | -5 ÷ +45 °C                                                          |
|                                              | 62368-1, EN 55032, EN 55035, EN IEC 63000                   |                     |                                                                      |
| Relative humidity (non-condensative) Max 93% |                                                             | IP degree           | IP20                                                                 |
| Functions                                    | System information/status with messages on the display and  | Material            | Painted technopolymer                                                |
|                                              | notifications by RGB LED strips.                            |                     |                                                                      |
| Finishing                                    | Opaque finish                                               | Glow wire test      | 650 °C                                                               |
| Thermo-pressure with ball 70 °C              |                                                             | Family              | EGO SMART                                                            |
| User interface                               | The plate is equipped with a dot-matrix display and RGB LED |                     |                                                                      |
|                                              | strips                                                      |                     |                                                                      |