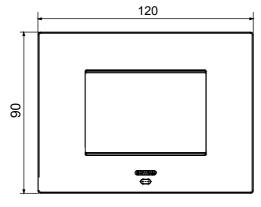

| Opaque finish                                               | Glow wire test      | 650 °C                                                               |
| Thermo-pressure with ball 70 °C              |                                                             | Family              | EGO SMART                                                            |
| User interface                               | The plate is equipped with a dot-matrix display and RGB LED |                     |                                                                      |
|                                              | strips                                                      |                     |                                                                      |

## **DIMENSIONAL**





## **TECHNICAL SYMBOLOGY**



## STANDARDS/APPROVALS