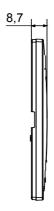

| Opaque finish                                               | Glow wire test      | 650 °C                                                               |
| Thermo-pressure with ball 70 °C              |                                                             | Family              | EGO SMART                                                            |
| User interface                               | The plate is equipped with a dot-matrix display and RGB LED |                     |                                                                      |
|                                              | strips                                                      |                     |                                                                      |

## **DIMENSIONAL**





## **TECHNICAL SYMBOLOGY**



## STANDARDS/APPROVALS