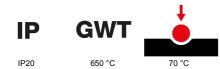

### TECHNICAL SYMBOLOGY

## STANDARDS/APPROVALS

| Colour                     | Satin black                                               | Description         | 2 modules                                                            |
|----------------------------|-----------------------------------------------------------|---------------------|----------------------------------------------------------------------|
| For support codes          | GW16821N, GW16822N                                        | Power supply        | Via one of the suitable connected devices installed within it or via |
|                            |                                                           |                     | dedicated power supply unit GWA1700                                  |
| Standard                   | 2014/35/EU, 2014/30/EU, 2011/65/EU + 2015/863, EN         | Working temperature | -5 ÷ +45 °C                                                          |
|                            | 62368-1, EN 55032, EN 55035, EN IEC 63000                 |                     |                                                                      |
| Relative humidity (non-cor | ndensative) Max 93%                                       | IP degree           | IP20                                                                 |
| Functions S                | ystem information/status with messages on the display and | Material            | Painted technopolymer                                                |
|                            | notifications by RGB LED strips.                          |                     |                                                                      |
| Finishing                  | Opaque finish                                             | Glow wire test      | 650 °C                                                               |
| Thermo-pressure with ball  | 70 °C                                                     | Family              | EGO SMART                                                            |
| User interface Th          | e plate is equipped with a dot-matrix display and RGB LED |                     |                                                                      |
|                            | strips                                                    |                     |                                                                      |