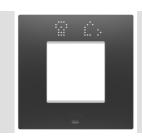

#### Connected SMART HOME

Smart plate can be used with Home Gateway for "CONNECTED SMART HOME" solutions. The EGO SMART plates integrate with the connected devices of the ChoruSmart system, they go beyond pure aesthetics and become an element of interaction with the user. The plates communicate with the other connected devices and, using RGB perimeter LED strips and a graphic display, can communicate operating statuses and any alarms detected by the smart functions that control the home to the user. The traditional EGO SMART and EGO plates can be used in the same system as they are designed to blend in perfectly.

| Colour                     | Satin black                                               | Description         | 2 modules                                                            |
|----------------------------|-----------------------------------------------------------|---------------------|----------------------------------------------------------------------|
| For support codes          | GW16821N, GW16822N                                        | Power supply        | Via one of the suitable connected devices installed within it or via |
|                            |                                                           |                     | dedicated power supply unit GWA1700                                  |
| Standard                   | 2014/35/EU, 2014/30/EU, 2011/65/EU + 2015/863, EN         | Working temperature | -5 ÷ +45 °C                                                          |
|                            | 62368-1, EN 55032, EN 55035, EN IEC 63000                 |                     |                                                                      |
| Relative humidity (non-cor | ndensative) Max 93%                                       | IP degree           | IP20                                                                 |
| Functions S                | ystem information/status with messages on the display and | Material            | Painted technopolymer                                                |
|                            | notifications by RGB LED strips.                          |                     |                                                                      |
| Finishing                  | Opaque finish                                             | Glow wire test      | 650 °C                                                               |
| Thermo-pressure with ball  | 70 °C                                                     | Family              | EGO SMART                                                            |
| User interface Th          | e plate is equipped with a dot-matrix display and RGB LED |                     |                                                                      |
|                            | strips                                                    |                     |                                                                      |