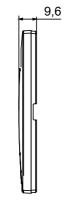

|
| Finishing                  | Opaque finish                                             | Glow wire test      | 650 °C                                                               |
| Thermo-pressure with ball  | 70 °C                                                     | Family              | EGO SMART                                                            |
| User interface Th          | e plate is equipped with a dot-matrix display and RGB LED |                     |                                                                      |
|                            | strips                                                    |                     |                                                                      |

### **DIMENSIONAL**





### TECHNICAL SYMBOLOGY



## STANDARDS/APPROVALS