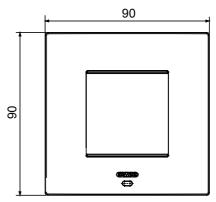

|
| Finishing                  | Opaque finish                                             | Glow wire test      | 650 °C                                                               |
| Thermo-pressure with ball  | 70 °C                                                     | Family              | EGO SMART                                                            |
| User interface Th          | e plate is equipped with a dot-matrix display and RGB LED |                     |                                                                      |
|                            | strips                                                    |                     |                                                                      |

### **DIMENSIONAL**





### TECHNICAL SYMBOLOGY



## STANDARDS/APPROVALS