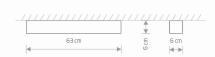

LAMP INCLUDES SOURCE OF LIGHT Yes NUMBER OF LIGHT SOURCES 1

ΙP **IP20** 

Interior use

7527

PACKAGE DIMENSIONS 67.5cm/8.5cm/12cm

(L/W/H)

**NET/GROSS WEIGHT** 1.52kg/1.74kg

ASSEMBLY METHOD **Direct assembly** 