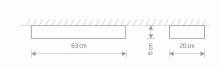

MAXIMUM WATTAGE **11W** 

NUMBER OF LIGHT SOURCES 2

ΙP **IP20** 

Interior use

Yes

**LED TUBE T8** 

PACKAGE DIMENSIONS

65cm/7cm/25cm

(L/W/H)

**NET/GROSS WEIGHT** 3.04kg/3.39kg

ASSEMBLY METHOD **Direct assembly** 

LEADING/SUPPLEMENTARY COLOR **Graphite, White** 

Painted aluminum, Plastic PMMA **MATERIALS** 

**ELECTRICAL SECURITY CLASS** 