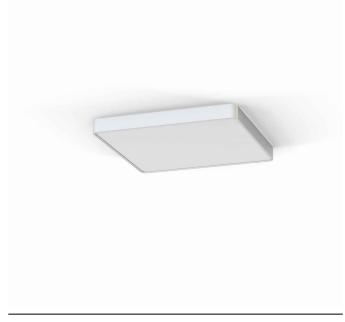

## **CATALOGUE CARD**

LUMINAIRE MODEL

**SOFT CEILING LED 60X60** 

CATALOGUE GROUP **COUNTRY OF ORIGIN** 

**KATALOG 2022 MADE IN POLAND** 

LIGHT SOURCE **LED TUBE T8** LIGHT SOURCES TYPE Replaceable MAXIMUM WATTAGE **11W** 

LAMP INCLUDES SOURCE OF LIGHT Yes NUMBER OF LIGHT SOURCES

ΙP **IP20** 

Interior use

7544

5

PACKAGE DIMENSIONS 66cm/66cm/8cm

(L/W/H)

**NET/GROSS WEIGHT** 8.05kg/9.14kg ASSEMBLY METHOD **Direct assembly** 

LEADING/SUPPLEMENTARY COLOR White

**MATERIALS** Painted aluminum, Plastic PMMA

**ELECTRICAL SECURITY CLASS** 

220-230V/50/60Hz DIMENSIONS **POWER SUPPLY** 

| ////////// | \$  |   | 1111111111 |  |
|------------|-----|---|------------|--|
| 63 cm      | E 9 | 4 | 63 cm      |  |