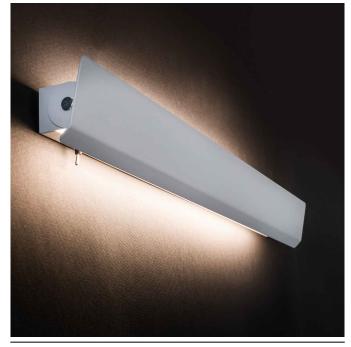

## Nowodvorski

LUMINAIRE MODEL

**CATALOGUE CARD** 

|                               | 7543         |
|-------------------------------|--------------|
| LIGHT SOURCE                  | LED TUBE T8  |
| LIGHT SOURCES TYPE            | Replaceable  |
| MAXIMUM WATTAGE               | 11W          |
| LAMP INCLUDES SOURCE OF LIGHT | Yes          |
| NUMBER OF LIGHT SOURCES       | 1            |
| IP                            | IP20         |
|                               | Interior use |

| PACKAGE DIMENSIONS<br>(L/W/H) | 69cm/13cm/8.5cm  |
|-------------------------------|------------------|
| NET/GROSS WEIGHT              | 1kg/1.32kg       |
| ASSEMBLY METHOD               | Direct assembly  |
| LEADING/SUPPLEMENTARY COLOR   | White            |
| SWITCH                        | Yes              |
| MATERIALS                     | Painted steel    |
| ELECTRICAL SECURITY CLASS     | I                |
| POWER SUPPLY                  | 220-230V/50/60Hz |

## WING LED CATALOGUE GROUP 7543 COUNTRY OF ORIGIN

KATALOG 2022 MADE IN POLAND