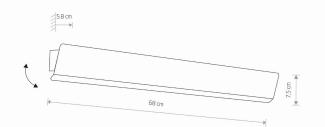

| PACKAGE DIMENSIONS<br>(L/W/H) | 69cm/13cm/8.5cm  |
|-------------------------------|------------------|
| NET/GROSS WEIGHT              | 1kg/1.32kg       |
| ASSEMBLY METHOD               | Direct assembly  |
| LEADING/SUPPLEMENTARY COLOR   | White            |
| SWITCH                        | Yes              |
| MATERIALS                     | Painted steel    |
| ELECTRICAL SECURITY CLASS     | I                |
| POWER SUPPLY                  | 220-230V/50/60Hz |

DIMENSIONS