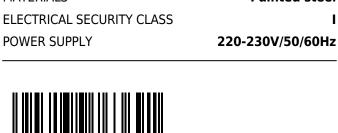

LUMINAIRE MODEL

7636

RING LED L CATALOGUE GROUP **COUNTRY OF ORIGIN** 

**KATALOG 2022 MADE IN POLAND** 

LIGHT SOURCE **LED COB** LIGHT SOURCES TYPE Integrated MAXIMUM WATTAGE 13W LAMP INCLUDES SOURCE OF LIGHT Yes NUMBER OF LIGHT SOURCES 1 ΙP **IP20** 

> Interior use 50000h

EHL C € ĽK ⊕ X

PACKAGE DIMENSIONS (L/W/H)

35.5cm/35.5cm/3.5cm

LIFETIME

**NET/GROSS WEIGHT** 1.4kg/1.6kg **ASSEMBLY METHOD Direct assembly** LEADING/SUPPLEMENTARY COLOR **Black MATERIALS Painted steel** 