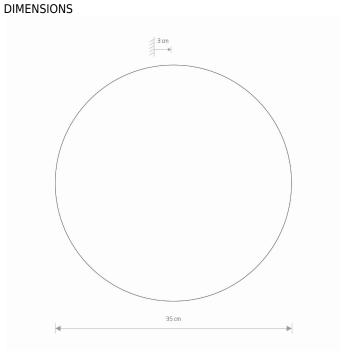

> Interior use 50000h

EHL C € ĽK ⊕ X

PACKAGE DIMENSIONS (L/W/H)

35.5cm/35.5cm/3.5cm

LIFETIME

**NET/GROSS WEIGHT** 1.4kg/1.6kg **ASSEMBLY METHOD Direct assembly** LEADING/SUPPLEMENTARY COLOR **Black MATERIALS Painted steel** 