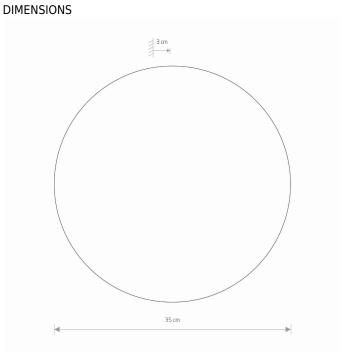

> **IP20** Interior use

LIFETIME

ΙP

50000h

PACKAGE DIMENSIONS (L/W/H)

35.5cm/35.5cm/3.5cm

**NET/GROSS WEIGHT** 

1.4kg/1.6kg