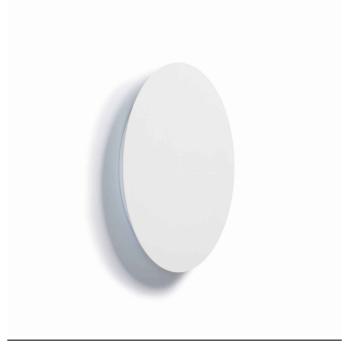

**ASSEMBLY METHOD** 

**Direct assembly** 

LEADING/SUPPLEMENTARY COLOR

White

**MATERIALS** 

**Painted steel** 

**ELECTRICAL SECURITY CLASS** 

**POWER SUPPLY** 220-230V/50/60Hz