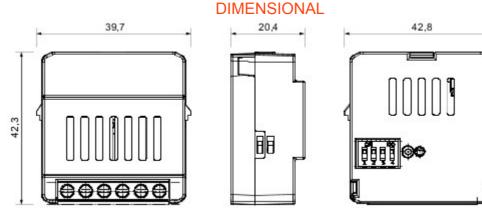

| Categorie              | Roller shutters actuator | Protocol de comunicații              | Zigbee (IEEE 802.15.4)       |
|------------------------|--------------------------|--------------------------------------|------------------------------|
| Tensiune de alimentare | 230V ac - 50 Hz          | Curent maxim furnizat                | 6A-230V AC (resp. 60669-2-1) |
| Output power           | 8 dBm                    | Putere max disipabilă (W)            | 2,3 W                        |
| Putere max motor       | 500 W                    | Standard                             | 2014/53/EU                   |
| Clasă de protecție IP  | IP20                     | Temperatură de funcționare           | -5 ÷ +45 °C                  |
| Temperatură de stocare | -25 ÷ +70 °C             | Relative humidity (non-condensative) | Max 93%                      |
| Dimensiuni LxHxP (mm)  | 42x40x20                 | Electrocod                           | 051A                         |